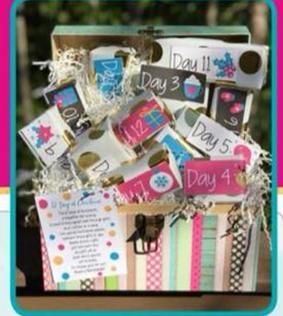

# Scripts for 12 Pays of Christmas

Hi \_\_\_\_\_! This is \_\_\_\_\_ with Mary Kay.

I'm your wife \_\_\_\_\_ Mary Kay Beauty Consultant.

Do you have a minute? Great! You know Christmas is just around the corner, and I'm calling to save your life! No malls and no decisions; does that sound good to you?

I have a great gift option for \_\_\_\_\_\_, She will go crazy over this; and, well, you will look terrific.

It's a 12 Days Christmas basket. Each day, for the 12 Days prior to Christmas, she will receive a gift out of her basket and open it. Each Day she will open a special gift hand picked for her. There are 3 options to choose from: 199, 249, or 299. Would you like to go with the 299, or is the 199 more of what you had in mind? (Then let him speak first)

Great! Your wife is taken care of; how about your \_\_\_\_\_? (Insert daughter, mother, secretary, etc.)

Now, how would you like me to deliver these? (Schedule a delivery time)

I take all major credit cards, checks, or cash... which would you prefer to use? Thanks so much for your business!!!

Money that can be made from 12 days baskets just using the \$199 package as an example:

12 Day Baskets @ \$199 = \$995 in Sales = profit of \$497.50

12 Day Baskets @ \$199 = \$1,990 in Sales = profit of \$995.00

12 Day Baskets @ \$199 = \$2,985 in Sales = profit of \$1,492.50