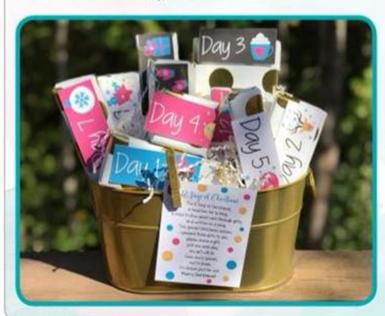

# Scripts for 12 Pays of Christmas

Hi \_\_\_\_\_! This is \_\_\_\_\_ with Mary Kay.

I'm your wife \_\_\_\_\_ Mary Kay Beauty Consultant.

Do you have a minute? Great! You know Christmas is just around the corner, and I'm calling to save your life! No malls and no decisions; does that sound good to you?

I have a great gift option for \_\_\_\_\_\_, She will go crazy over this; and, well, you will look terrific.

It's a 12 Days Christmas basket. Each day, for the 12 Days prior to Christmas, she will receive a gift out of her basket and open it. Each Day she will open a special gift hand picked for her. There are 3 options to choose from: 199, 249, or 299. Would you like to go with the 299, or is the 199 more of what you had in mind? (Then let him speak first)

Great! Your wife is taken care of; how about your \_\_\_\_\_? (Insert daughter, mother, secretary, etc.)

Now, how would you like me to deliver these? (Schedule a delivery time)

I take all major credit cards, checks, or cash... which would you prefer to use? Thanks so much for your business!!!

Money that can be made from 12 days baskets just using the \$199 package as an example:

12 Day Baskets @ \$199 = \$995 in Sales = profit of \$497.50

12 Day Baskets @ \$199 = \$1,990 in Sales = profit of \$995.00

12 Day Baskets @ \$199 = \$2,985 in Sales = profit of \$1,492.50