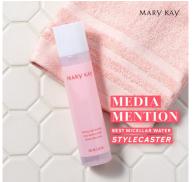

Ne come New Consultants

Charmaine Simpson

Bridgeport, CT

Recruiter

Laurine Tatham

STYLECASTER called micellar water a sensitive skincare staple, and recommended Mary Kay® Micellar Water. Check out the article here:

#### [ow.ly/7YQ8102VdIh]

Micellar water is a convenient way to cleanse your skin. Micelles act like magnets to draw out impurities away from the skin. In just a few quick swipes, you're left with a clean feeling whether or not you're near a sink!